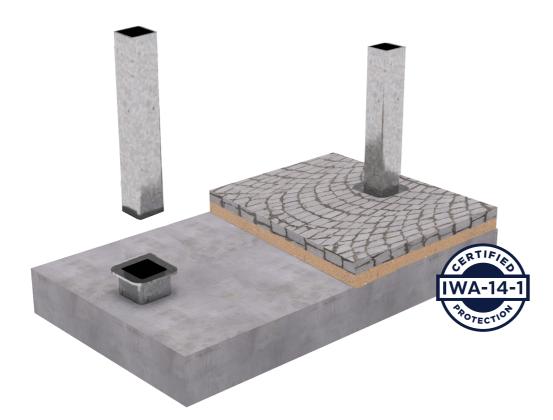

### About IWA-14-1

The Unafor Core has been tested towards IWA 14-1:2013 - the most current and comprehensive impact test standard against which Vehicle Security Barriers (VSBs) may be tested.

It identifies the size of vehicle, the test mass, the vehicle speed, the angle and the performance. These measurements are used to determine what solution is most suitable for the location and risk.

#### The Core

The heart of our Unafor solutions is the Core - a unique, galvanised steel foundation designed to be easily installed with only 25 cm excavation in standard environments, and without the need for strengthening rebar.

We've designed the Core so up to 10 cm of paving can be placed above the foundation.

The sockets can be supplied with cover plates so that, if the posts are removed, the foundation is imperceptible.

The foundation is permanent, but the posts and street furniture are removable. Posts are inserted into the sockets which are locked in place to ensure a firm and stable fit. Then bollards or furniture is mounted on top for a customised look.