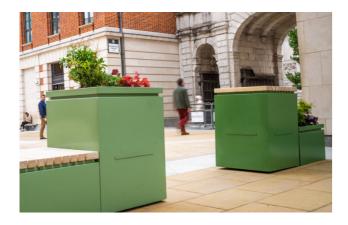

### Removable Furniture

Once the Core is installed, the system can be completed with custom-designed bollards, planters, or benches to fit the look and the proportions of the local site.

All related street furniture is easily removable, making the Unafor solutions flexible and highly adaptable to circumstances and surroundings.