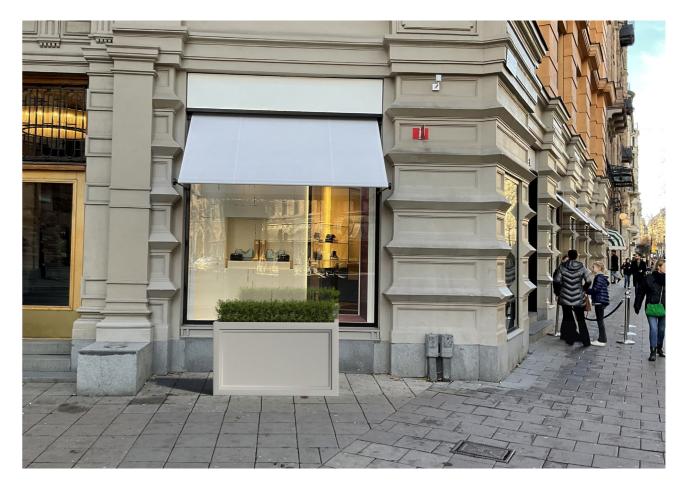

### Removable Furniture

Once the Core is installed, the system can be completed with custom-designed bollards, planters, or benches to fit the look and the proportions of the local site.

All related street furniture is easily removable, making the Unafor solutions flexible and highly adaptable to circumstances and surroundings.

### We Are Here to Help!

Our way is doing it your way! What we mean by that is that you can get it almost any way you want. We do offer standard solutions for quick and easy installation, but we can also offer a fully customised design for a branded or localised look.