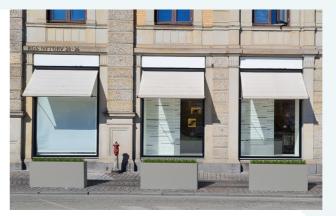

### Removable Furniture

Once the Core is installed, the system can be completed with custom-designed bollards, planters, or benches to fit the look and the proportions of the local site.

All related street furniture is easily removable, making the Unafor solutions flexible and highly adaptable to circumstances and surroundings.

### We Are Here to Help!

Our way is doing it your way! What we mean by that is that you can get it almost any way you want. We do offer standard solutions for quick and easy installation, but we can also offer a fully customised design for a branded or localised look.