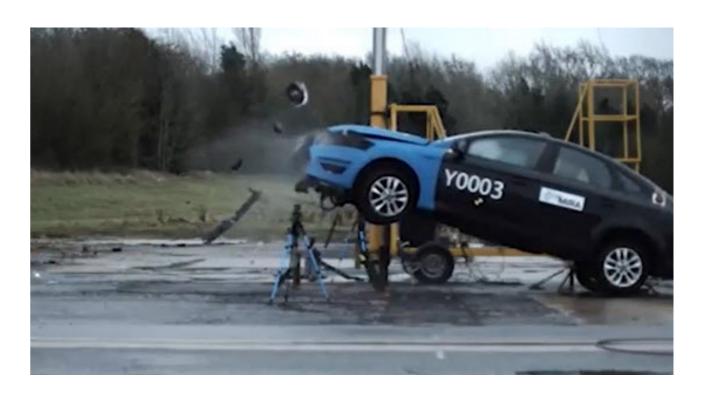

Unafor have partnered with leading industry experts and CPNI in creating products that are crash tested to international standards

### About IWA-14-1

The Unafor Core has been tested towards IWA 14-1:2013 - the most current and comprehensive impact test standard against which Vehicle Security Barriers (VSBs) may be tested.

It identifies the size of vehicle, the test mass, the vehicle speed, the angle and the performance. These measurements are used to determine what solution is most suitable for the location and risk.