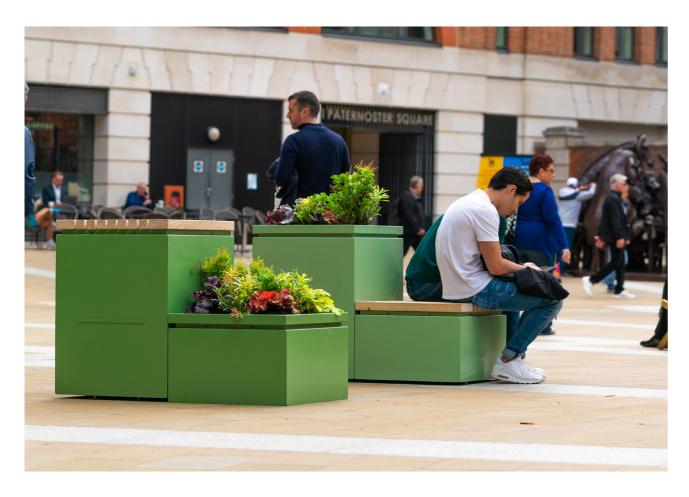

## Bespoke Crowd and Storefront Protection based on a Strong Core

### Removable Furniture

Once the Core is installed, the system can be completed with custom-designed bollards, planters, or benches to fit the look and the proportions of the local site.

All related street furniture is easily removable, making the Unafor solutions flexible and highly adaptable to circumstances and surroundings.